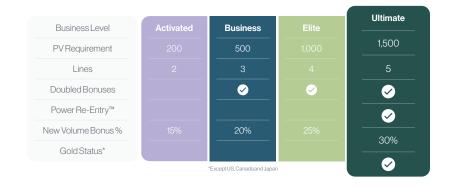

#### 4. Activate Your Income Position

Congratulations! You're ready to build your business. Activate your Income Position by purchasing your Brand Partner Media Kit and by promoting or purchasing at least 200 Point Volume (PV). The more PV you earn during your first four weeks, the greater the % you make — up to 30%!

#### 2. New Volume Bonus

Earn a bonus for new Customer and Brand Partner purchases in their first four weeks with a New Volume Bonus (NVB).

The higher your Business Level, the more you earn!

Activate (200 PV): 15% NVB Business (500 PV): 20% NVB Elite (1,000 PV): 25% NVB Ultimate (1,500 PV): 30% NVB

#### Go for the Gold!

Achieve Gold Status and unlock three generations of Matching Bonus for life by reaching Ultimate Business Level\* or selling at least 200 PV to four new people in your first eight weeks. Earn up to seven generations of Matching Bonus by Optimizing your Income Position!