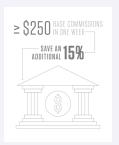

## 4 15% Savings Bonus

What would you do with an extra \$10,000?

Once you earn \$250 in Base commissions, you'll bank an additional 15%

Once you reach \$10,000 in your savings we will pay you 10,000 in full